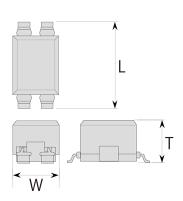

#### External Dimensions

| L | 9mm ±0.5   |
|---|------------|
| W | 5.2mm ±0.2 |
| Т | 4.4mm ±0.3 |